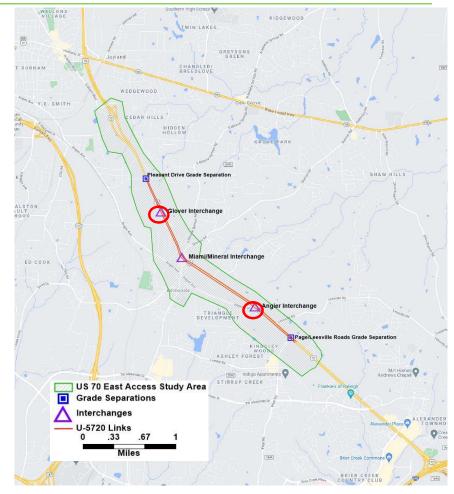

# **US 70 Access and Connectivity**

- 2045 MTP and CTP includes three interchanges, NCDOT planned only one at Miami/Mineral Springs
- City and County have requested multiple times to reconsider U-5720 to include greater number of interchanges
- Concerns voiced include:
  - High growth area & existing businesses and communities along US 70
    - > Increased congestion on Miami/Mineral Spring will require future investment
    - Environment Justice concerns for minority community
  - Connectivity to limited access freeway for existing and future population
  - Multimodal Access
    - › Bicycle and Pedestrian Safety
    - Transit lines