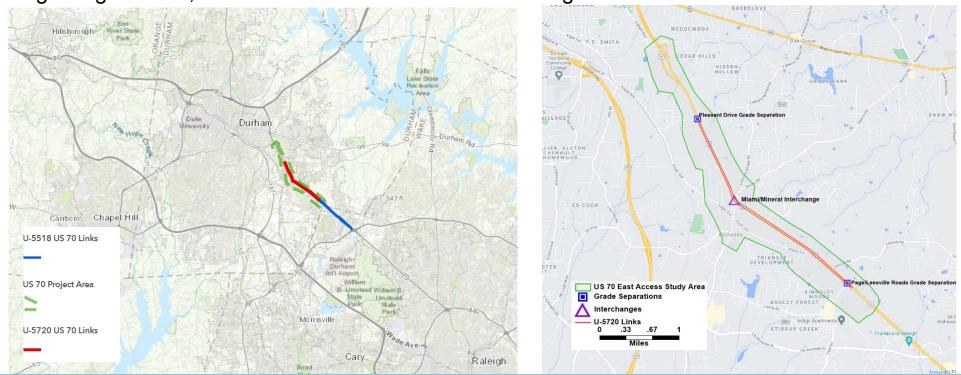

# U-5720 Background

- NCDOT STIP U-5720 conversion of US 70 from rural highway to freeway
- Wake County side of US 70 (U-5518) is proceeding ahead with environmental assessment beginning this Fall; ROW for U-5720 not scheduled to begin until FY 2027

# **US 70 Access and Connectivity**

- 2045 MTP and CTP includes three interchanges, NCDOT planned only one at Miami/Mineral Springs
- City and County have requested multiple times to reconsider U-5720 to include greater number of interchanges
- Concerns voiced include:
  - High growth area & existing businesses and communities along US 70
    - > Increased congestion on Miami/Mineral Spring will require future investment
    - Environment Justice concerns for minority community
  - Connectivity to limited access freeway for existing and future population
  - Multimodal Access
    - › Bicycle and Pedestrian Safety
    - Transit lines