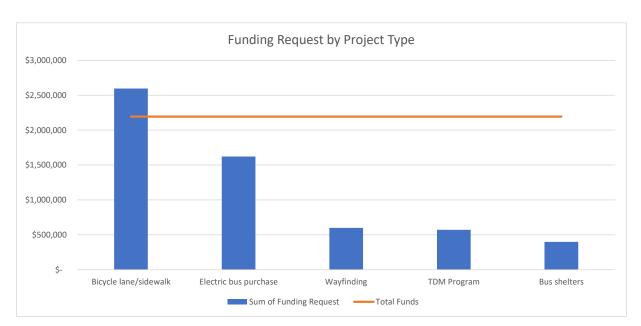

## FY 22 CMAQ Project Submissions

|                     |                                          |                       |        |    |                 |                    |                    | Exiting |                         |
|---------------------|------------------------------------------|-----------------------|--------|----|-----------------|--------------------|--------------------|---------|-------------------------|
|                     |                                          |                       |        |    |                 |                    |                    | Project |                         |
| Agency              | Project Description                      | Project Type          | County | F  | Funding Request | Local Match        | Total              | (Y/N)   | Project Stage           |
| Chapel Hill Transit | Electric bus replacement (2) and charger | Electric bus purchase | Orange | \$ | 1,622,514.00    | \$<br>477,486.00   | \$<br>2,100,000.00 | N/A     | Transit Operations      |
| City of Durham      | Bike Facilities II                       | Bicycle lane/sidewalk | Durham | \$ | 1,116,000.00    | \$<br>279,000.00   | \$<br>1,395,000.00 | N       | Design and Construction |
| City of Durham      | Neighborhood Bike Routes II and III      | Bicycle lane/sidewalk | Durham | \$ | 320,000.00      | \$<br>80,000.00    | \$<br>400,000.00   | Υ       | Design and Construction |
| City of Durham      | Downtown Durham Wayfinding               | Wayfinding            | Durham | \$ | 600,000.00      | \$<br>150,000.00   | \$<br>750,000.00   | Υ       | Construction            |
| GoTriangle          | 15-501/Eastowne Bus Shelters             | Bus shelters          | Orange | \$ | 400,000.00      | \$<br>100,000.00   | \$<br>500,000.00   | N       | Design and Construction |
| TJCOG               | Triangle TDM Program                     | TDM Program           | All    | \$ | 571,487.00      | \$<br>114,297.40   | \$<br>685,784.40   | Υ       | Program                 |
| Town of Carrboro    | S Greensboro Street Sidewalk             | Bicycle lane/sidewalk | Orange | \$ | 360,000.00      | \$<br>90,000.00    | \$<br>450,000.00   | Υ       | Construction            |
| Town of Chapel Hill | Estes Drive Bike-Ped                     | Bicycle lane/sidewalk | Orange | \$ | 800,000.00      | \$<br>200,000.00   | \$<br>1,000,000.00 | Υ       | Construction            |
|                     |                                          |                       |        | \$ | 5,790,001.00    | \$<br>1,490,783.40 | \$<br>7,280,784.40 |         |                         |