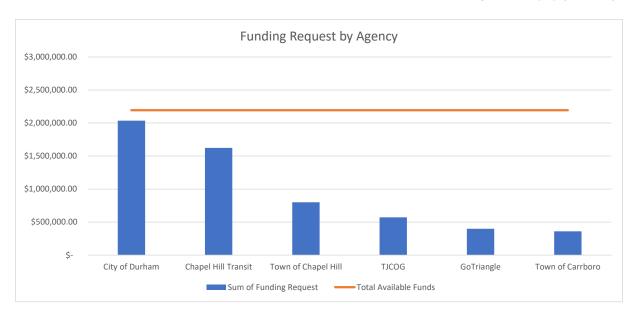

## FY 22 CMAQ Project Submissions

|                     |                                          |                       |        |    |                 |                    |                    | Exiting |                         |
|---------------------|------------------------------------------|-----------------------|--------|----|-----------------|--------------------|--------------------|---------|-------------------------|
|                     |                                          |                       |        |    |                 |                    |                    | Project |                         |
| Agency              | Project Description                      | Project Type          | County | F  | Funding Request | Local Match        | Total              | (Y/N)   | Project Stage           |
| Chapel Hill Transit | Electric bus replacement (2) and charger | Electric bus purchase | Orange | \$ | 1,622,514.00    | \$<br>477,486.00   | \$<br>2,100,000.00 | N/A     | Transit Operations      |
| City of Durham      | Bike Facilities II                       | Bicycle lane/sidewalk | Durham | \$ | 1,116,000.00    | \$<br>279,000.00   | \$<br>1,395,000.00 | N       | Design and Construction |
| City of Durham      | Neighborhood Bike Routes II and III      | Bicycle lane/sidewalk | Durham | \$ | 320,000.00      | \$<br>80,000.00    | \$<br>400,000.00   | Υ       | Design and Construction |
| City of Durham      | Downtown Durham Wayfinding               | Wayfinding            | Durham | \$ | 600,000.00      | \$<br>150,000.00   | \$<br>750,000.00   | Υ       | Construction            |
| GoTriangle          | 15-501/Eastowne Bus Shelters             | Bus shelters          | Orange | \$ | 400,000.00      | \$<br>100,000.00   | \$<br>500,000.00   | N       | Design and Construction |
| TJCOG               | Triangle TDM Program                     | TDM Program           | All    | \$ | 571,487.00      | \$<br>114,297.40   | \$<br>685,784.40   | Υ       | Program                 |
| Town of Carrboro    | S Greensboro Street Sidewalk             | Bicycle lane/sidewalk | Orange | \$ | 360,000.00      | \$<br>90,000.00    | \$<br>450,000.00   | Υ       | Construction            |
| Town of Chapel Hill | Estes Drive Bike-Ped                     | Bicycle lane/sidewalk | Orange | \$ | 800,000.00      | \$<br>200,000.00   | \$<br>1,000,000.00 | Υ       | Construction            |
|                     |                                          |                       |        | \$ | 5,790,001.00    | \$<br>1,490,783.40 | \$<br>7,280,784.40 |         |                         |