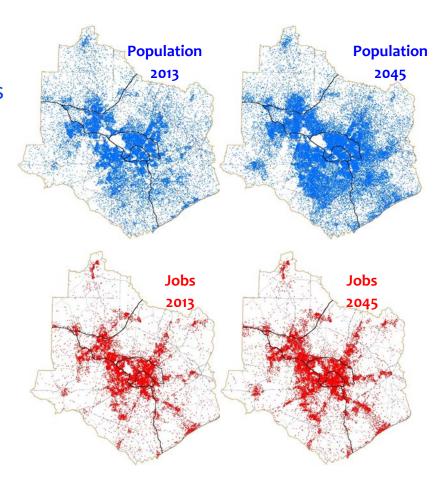

#### Late 2021 or Early 2022

2050 MTP adopted by CAMPO and DCHC MPO

2045 MTP results: each dot is 50 jobs or people

Council of Governments