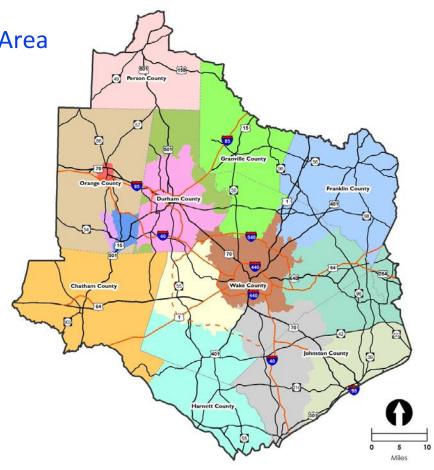

# CommunityViz Bringing Consistency to a Complex Situations

- Triangle Transportation Model Study Area
  - □ 3,500 square miles
  - □ 700,000 parcels
  - □ 104,370 CommunityViz grid cells
- 4 RPOs
- 16 Model Sub-Regions
- Local Governments Involved:
  - 10 counties
  - 40+ cities & towns