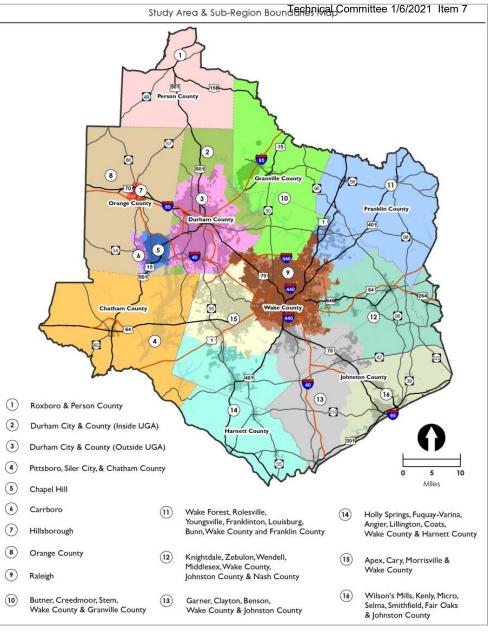

# CommunityViz Bringing Consistency to a Complex Situations

- Triangle Transportation Model Study Area
  - □ 3,500 square miles
  - □ 700,000 parcels
  - □ 104,370 CommunityViz grid cells
- 4 RPOs
- 16 Model Sub-Regions
- Local Governments Involved:
  - 10 counties
  - 40+ cities & towns