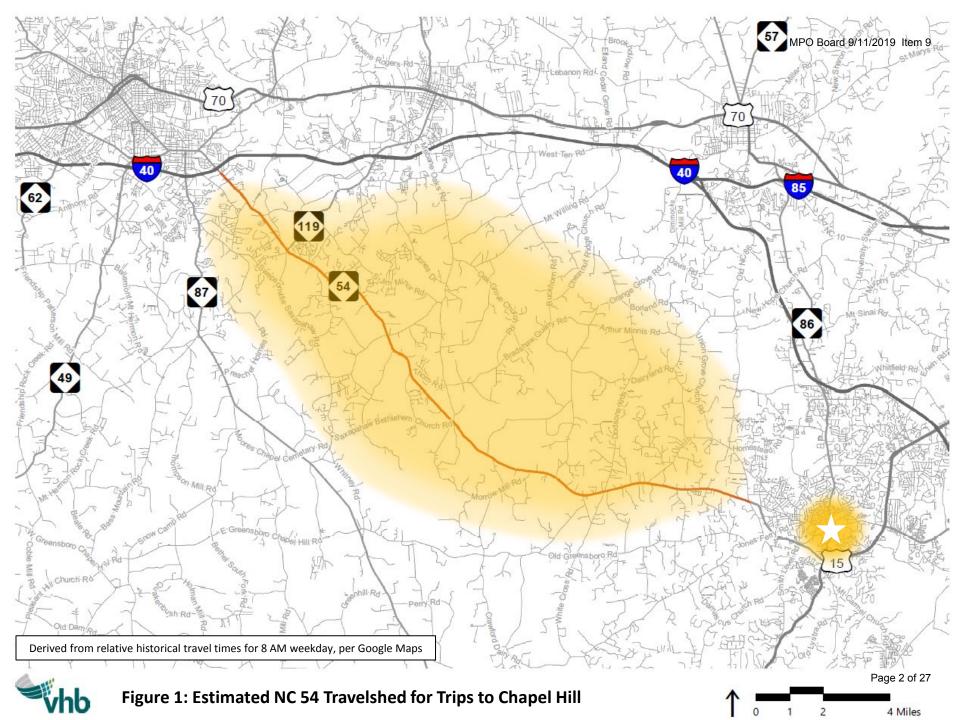

# NC 54 West Corridor Study

**Supplemental Trip Analysis** 

Presented by Joe Seymour, VHB DCHC MPO September 11, 2019

Page 1 of 27

Figure 6: Origin-Destination Analysis – NC 54 East of Orange Grove Road

hb