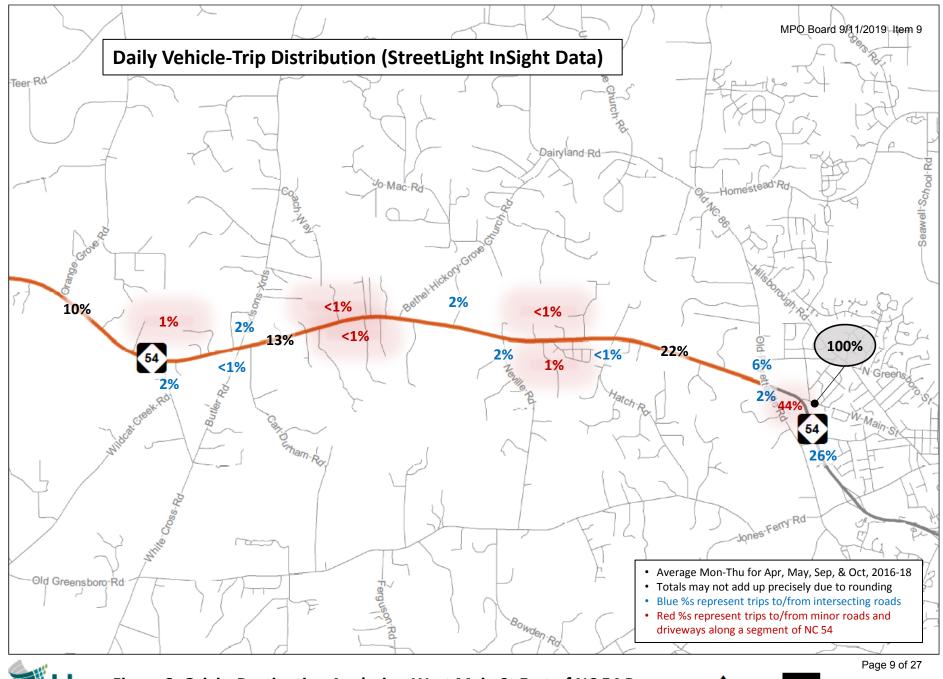

0.3 0.6 1.2 Miles

Figure 7: Origin-Destination Analysis – NC 54 East of Orange Grove Road

hb

0.3 0.6 1.2 Miles

Figure 8: Origin-Destination Analysis – West Main St East of NC 54 Bypass

hb

0.3

Figure 9: Origin-Destination Analysis –NC 54 Bypass South of West Main St