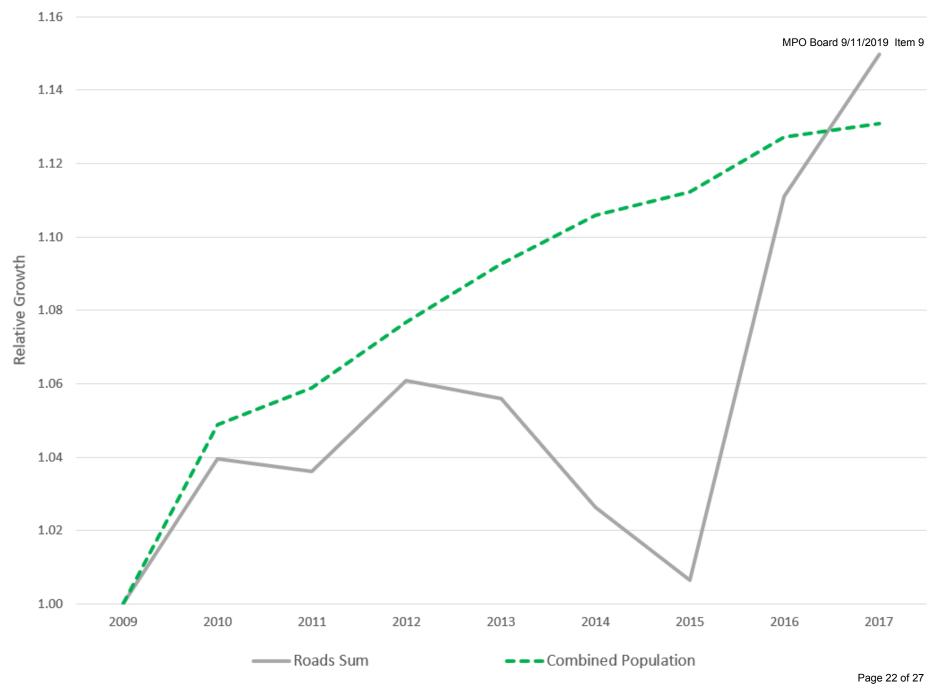

Page 20 of 27

Figure 14: Comparison of 2045 Build and No-Build Scenarios Relative to 2-Lane Capacity Roadway

Figure 15: Areas Included in Population-AADT Correlation Analysis

Figure 16: Comparison of Historical Population and AADT Aggregations