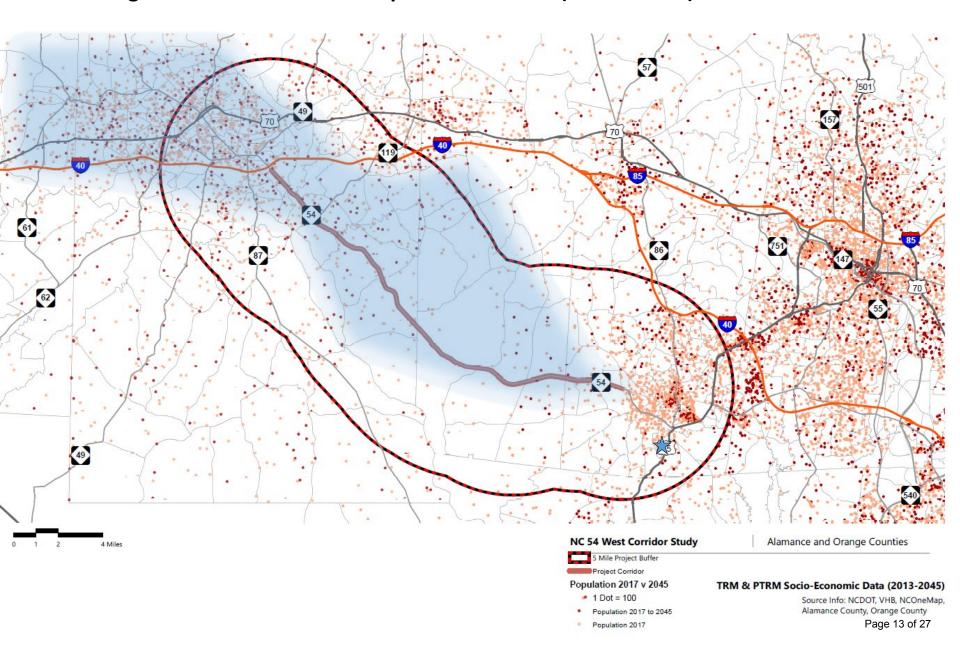

#### Figure 10: TRM & PTRM Population Growth (2013 – 2045)

#### Figure 10a: TRM & PTRM Population Growth (2013 – 2045)

#### Figure 10b: TRM & PTRM Population Growth (2013 – 2045)