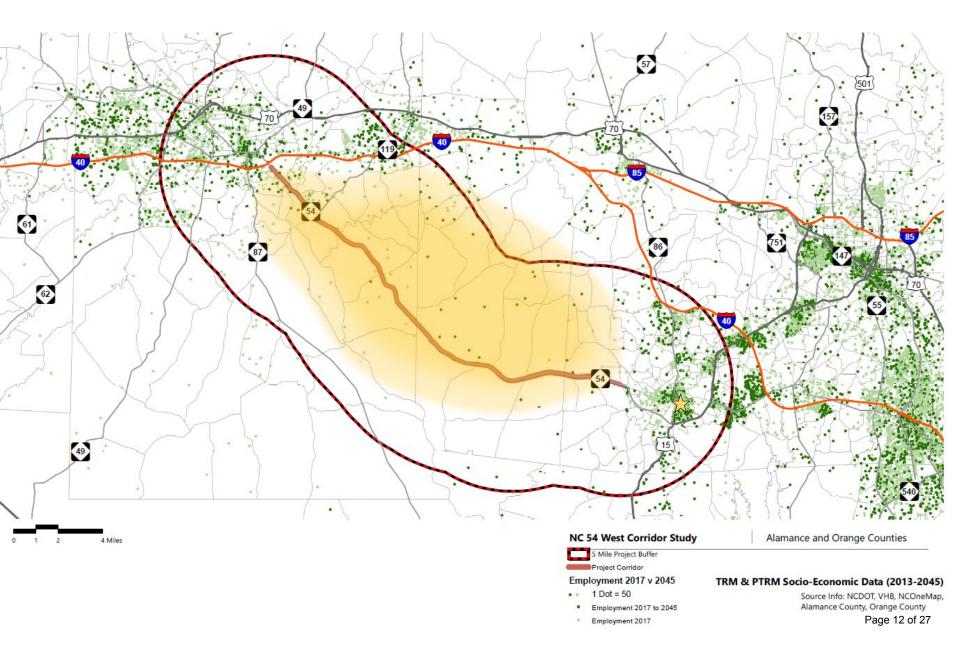

## Figure 11: TRM & PTRM Employment Growth (2013 – 2045)

## Figure 11a: TRM & PTRM Employment Growth (2013 – 2045)

## Figure 11b: TRM & PTRM Employment Growth (2013 – 2045)

Employment 2017