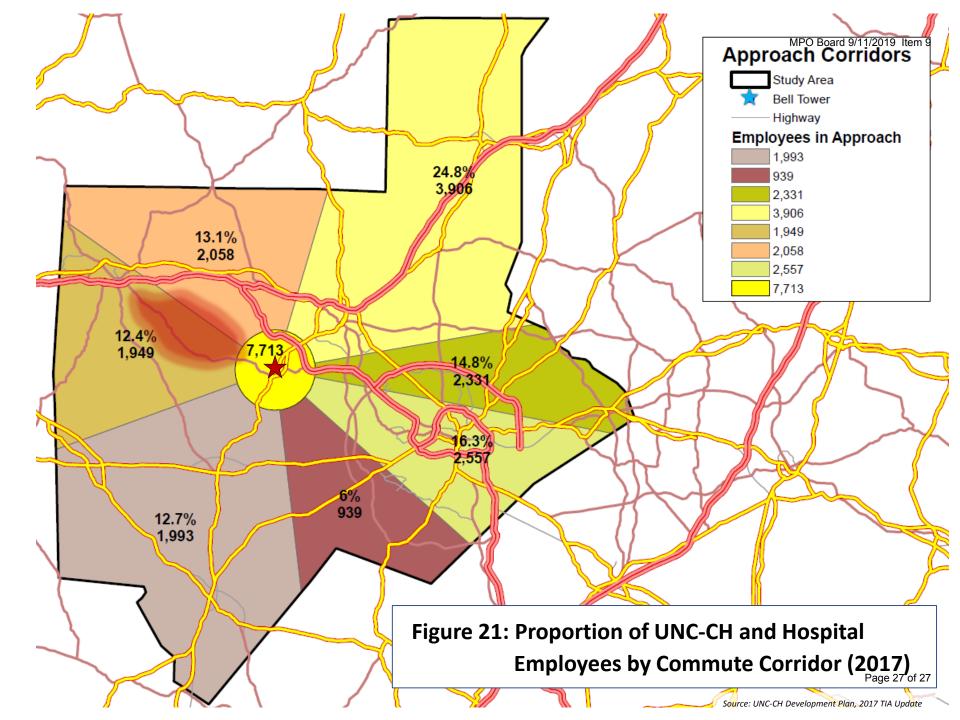

## Page 24 of 27

Figure 19: Regional Distribution of UNC-CH and Hospital Employee Residences (2017)

/hb

vhb

Source: UNC-CH Development የ<mark>መ</mark>ያያ ታሪፐርቶ ይም<sup>l</sup>ate

Figure 20: Study Area Distribution of UNC-CH and Hospital Employee Residences (2017)