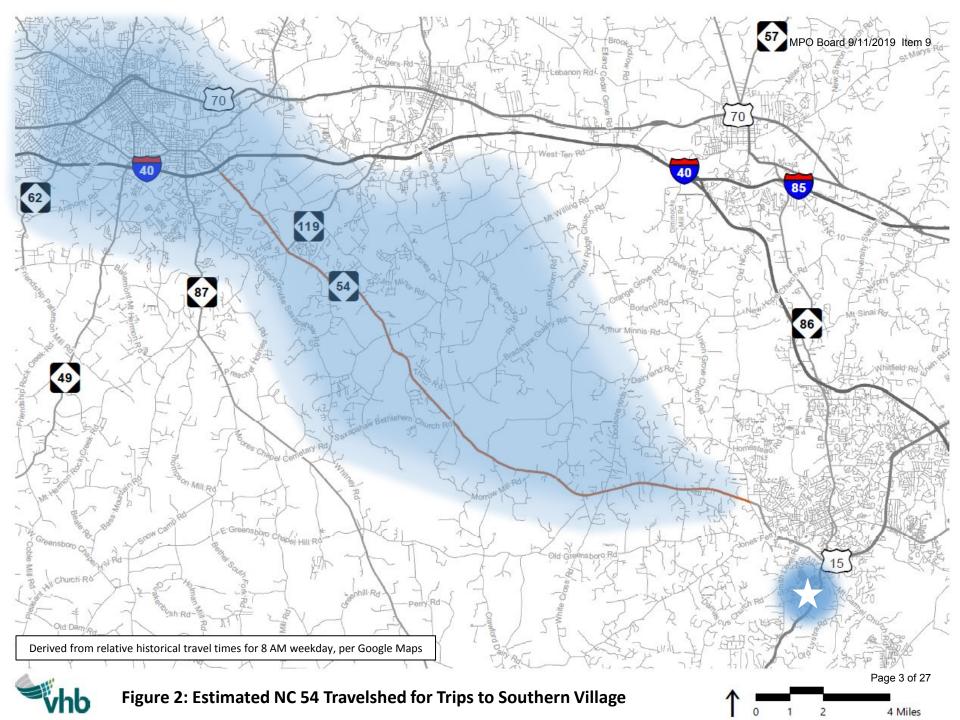

# NC 54 West Corridor Study

**Supplemental Trip Analysis** 

Presented by Joe Seymour, VHB DCHC MPO September 11, 2019

Page 1 of 27

Figure 6: Origin-Destination Analysis – NC 54 East of Orange Grove Road

hb