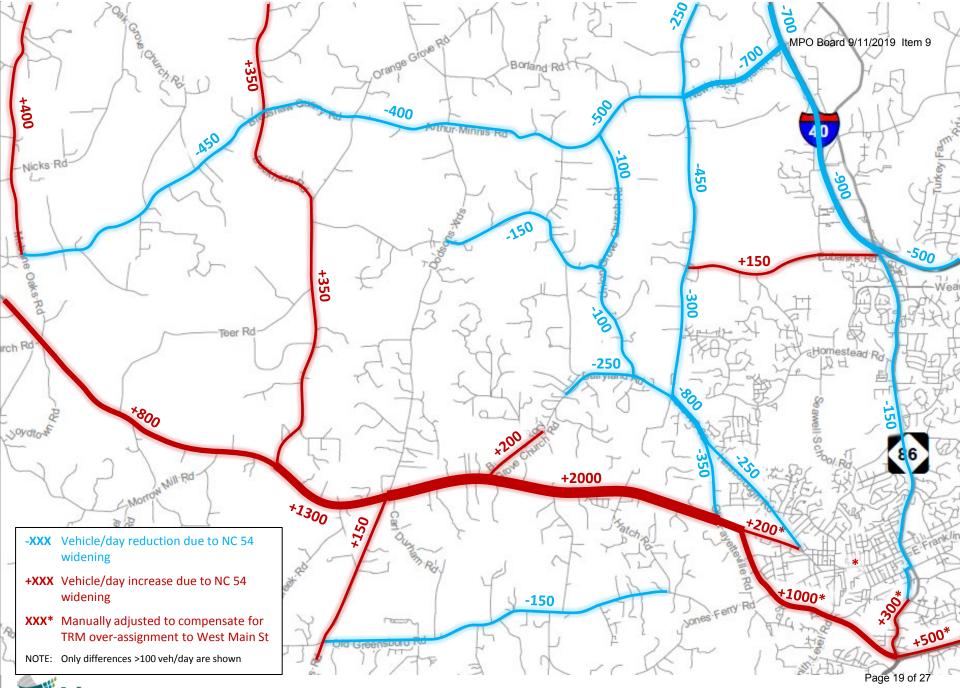

Page 20 of 27

Figure 14: Comparison of 2045 Build and No-Build Scenarios Relative to 2-Lane Capacity Roadway

Figure 15: Areas Included in Population-AADT Correlation Analysis

Figure 16: Comparison of Historical Population and AADT Aggregations