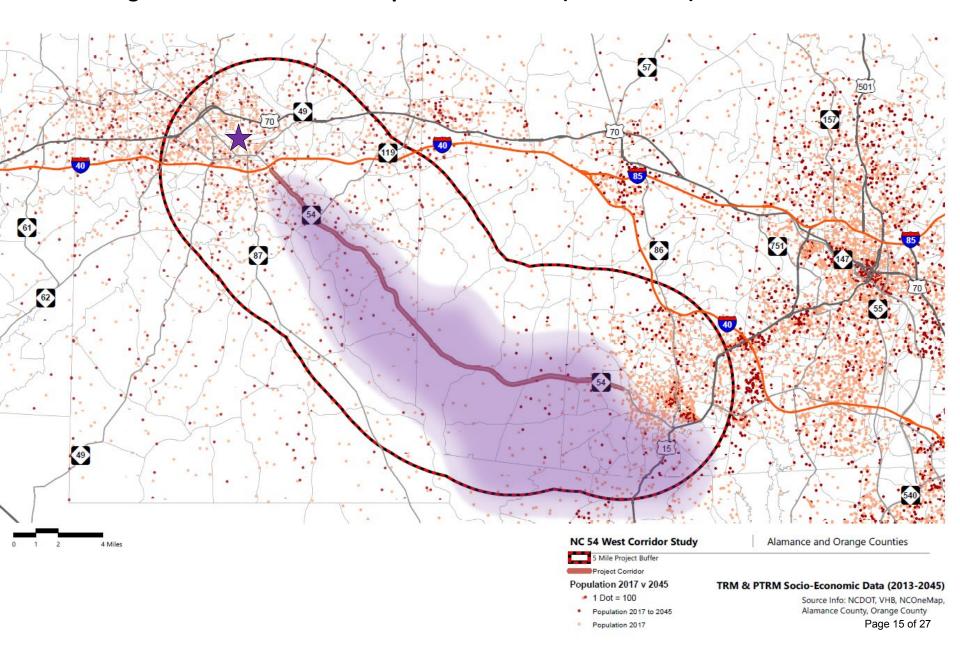

#### Figure 10: TRM & PTRM Population Growth (2013 – 2045)

#### Figure 10a: TRM & PTRM Population Growth (2013 – 2045)

#### Figure 10b: TRM & PTRM Population Growth (2013 – 2045)