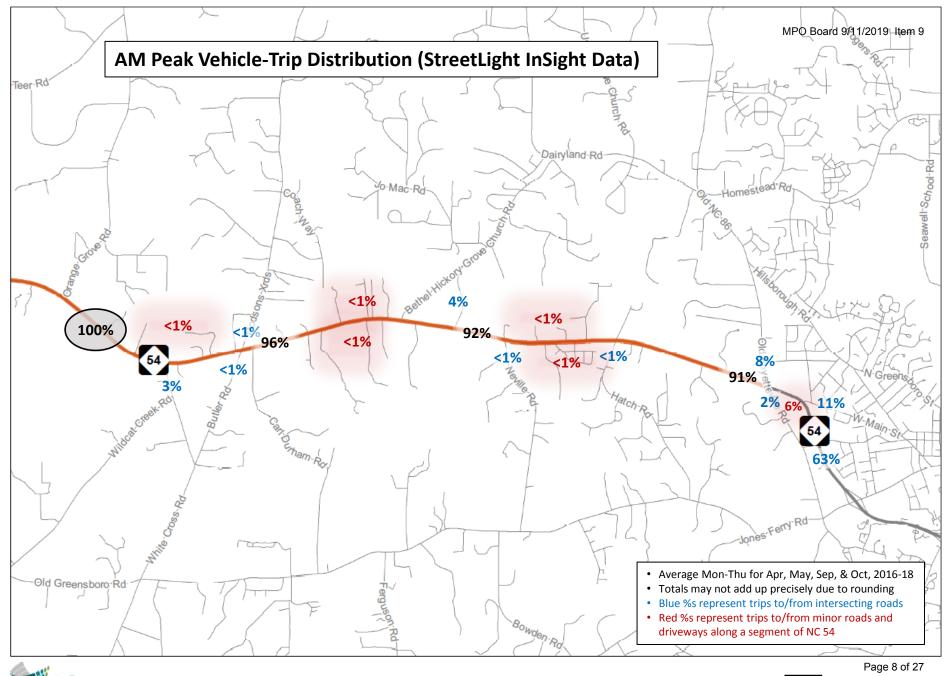

# NC 54 West Corridor Study

**Supplemental Trip Analysis** 

Presented by Joe Seymour, VHB DCHC MPO September 11, 2019

Page 1 of 27

Figure 6: Origin-Destination Analysis – NC 54 East of Orange Grove Road

hb