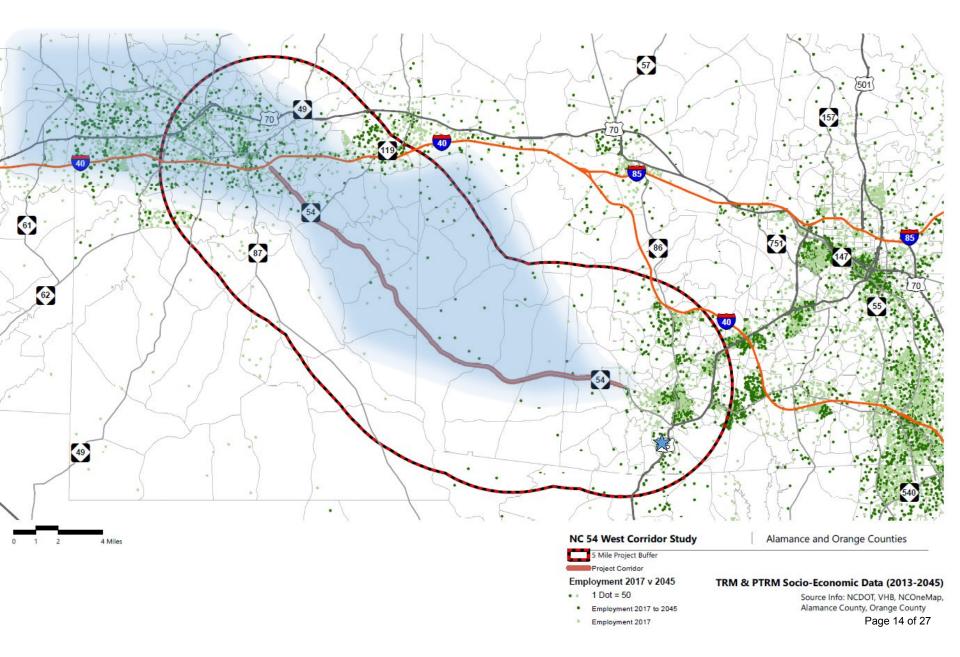

## Figure 11: TRM & PTRM Employment Growth (2013 – 2045)

## Figure 11a: TRM & PTRM Employment Growth (2013 – 2045)

## Figure 11b: TRM & PTRM Employment Growth (2013 – 2045)

Employment 2017