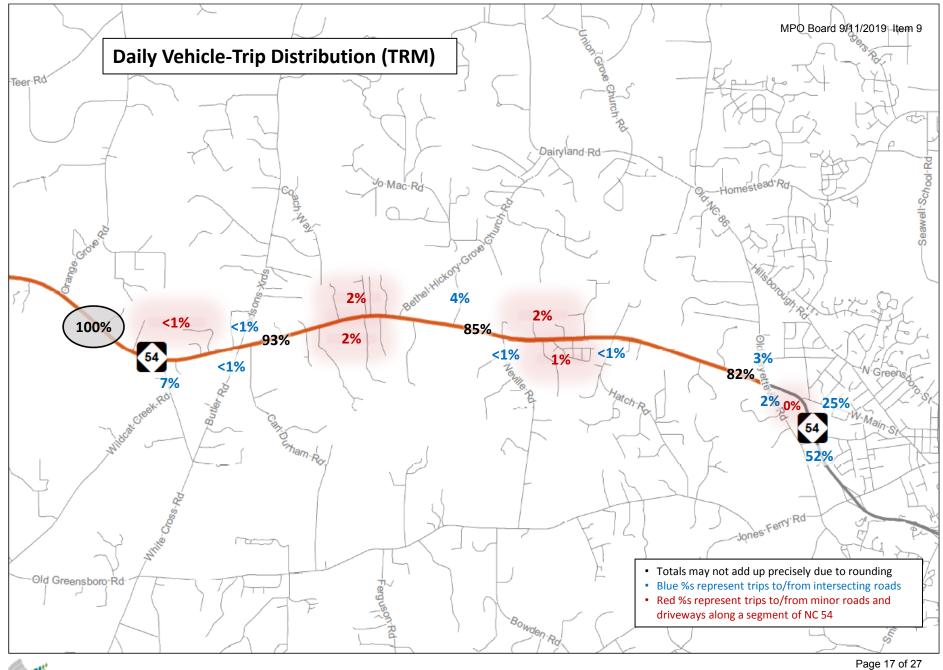

#### Page 16 of 27

Figure 12: TRM Select Link Analysis – NC 54 East of Orange Grove Road

hb

Figure 6: Origin-Destination Analysis – NC 54 East of Orange Grove Road

hb

0.3

Figure 13: TRM – Daily Traffic Differences between 2045 NC 54 Widened and No-Build Scenarios