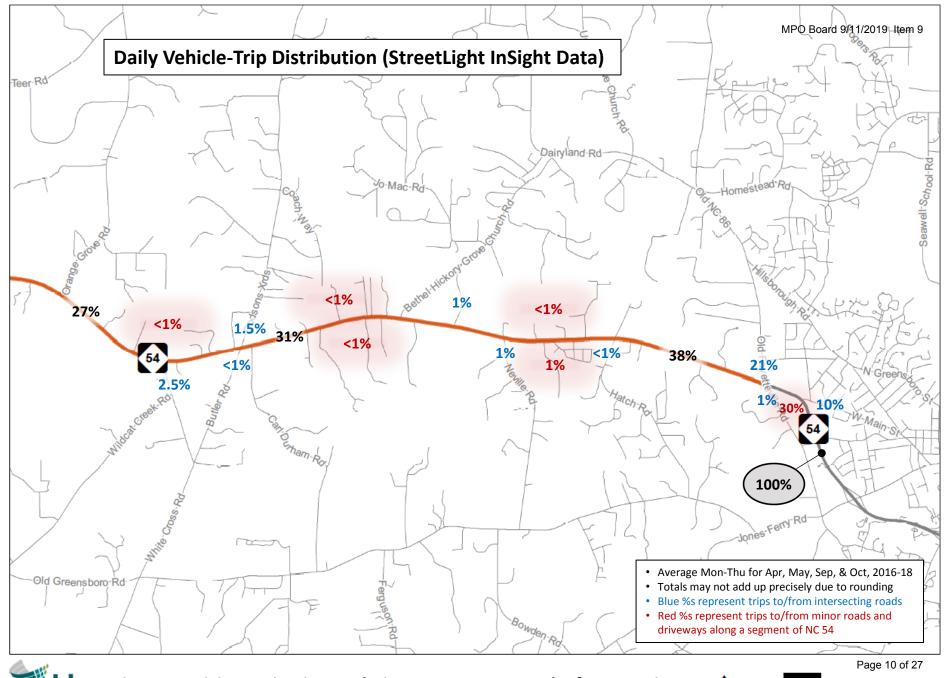

# NC 54 West Corridor Study

**Supplemental Trip Analysis** 

Presented by Joe Seymour, VHB DCHC MPO September 11, 2019

Page 1 of 27















Figure 6: Origin-Destination Analysis – NC 54 East of Orange Grove Road

hb

0.3 0.6 1.2 Miles



Figure 7: Origin-Destination Analysis – NC 54 East of Orange Grove Road

hb

0.3 0.6 1.2 Miles



Figure 8: Origin-Destination Analysis – West Main St East of NC 54 Bypass

hb



0.3



Figure 9: Origin-Destination Analysis –NC 54 Bypass South of West Main St

hb



0.3

#### Figure 10: TRM & PTRM Population Growth (2013 – 2045)



## Figure 11: TRM & PTRM Employment Growth (2013 – 2045)



#### Figure 10a: TRM & PTRM Population Growth (2013 – 2045)



## Figure 11a: TRM & PTRM Employment Growth (2013 – 2045)



#### Figure 10b: TRM & PTRM Population Growth (2013 – 2045)



## Figure 11b: TRM & PTRM Employment Growth (2013 – 2045)



Employment 2017

#### Page 16 of 27



Figure 12: TRM Select Link Analysis – NC 54 East of Orange Grove Road

hb





Figure 6: Origin-Destination Analysis – NC 54 East of Orange Grove Road

hb



0.3



Figure 13: TRM – Daily Traffic Differences between 2045 NC 54 Widened and No-Build Scenarios



Page 20 of 27

Figure 14: Comparison of 20