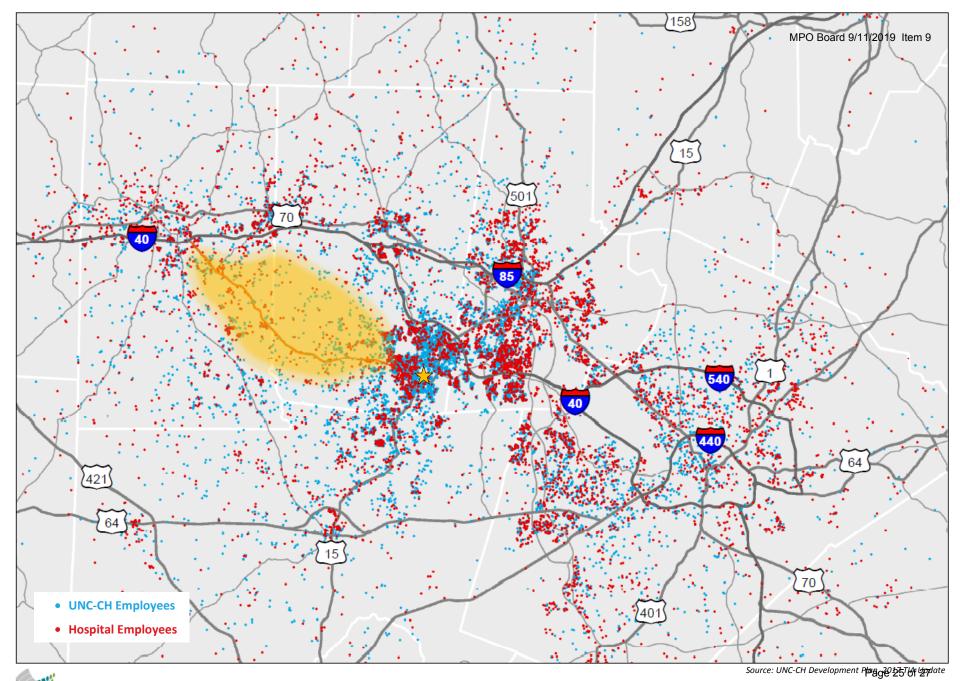

## Page 24 of 27

Figure 19: Regional Distribution of UNC-CH and Hospital Employee Residences (2017)

/hb

vhb

Source: UNC-CH Development የ<mark>መ</mark>ያያ ታሪፐርቶ ይም<sup>l</sup>ate

Figure 20: Study Area Distribution of UNC-CH and Hospital Employee Residences (2017)