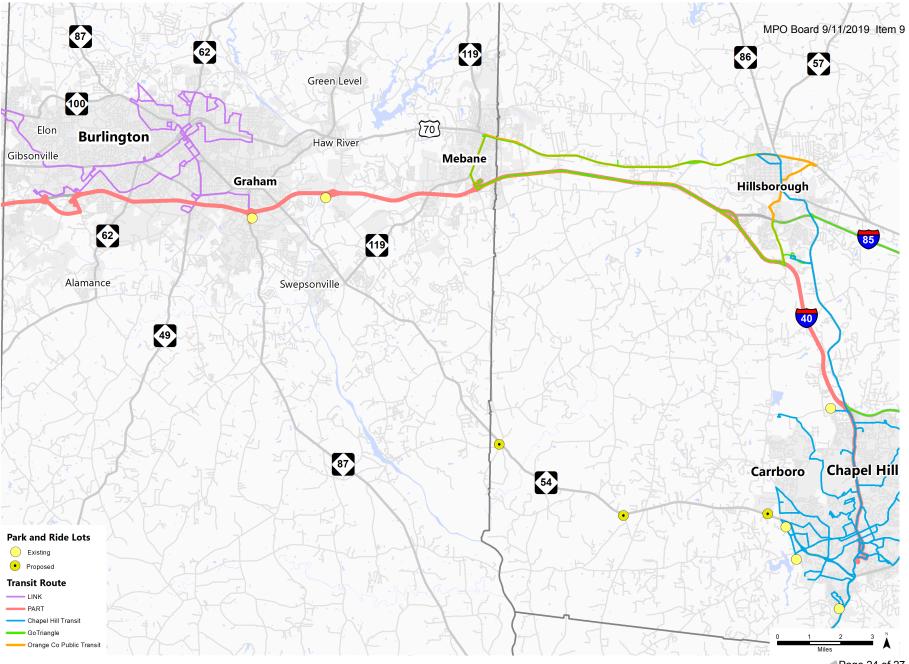

ure 11a: TRM & PTRM Employment Growth (2013 – 2045)



#### Figure 10b: TRM & PTRM Population Growth (2013 – 2045)



## Figure 11b: TRM & PTRM Employment Growth (2013 – 2045)



Employment 2017

#### Page 16 of 27



Figure 12: TRM Select Link Analysis – NC 54 East of Orange Grove Road

hb





Figure 6: Origin-Destination Analysis – NC 54 East of Orange Grove Road

hb



0.3



Figure 13: TRM – Daily Traffic Differences between 2045 NC 54 Widened and No-Build Scenarios



Page 20 of 27

Figure 14: Comparison of 2045 Build and No-Build Scenarios Relative to 2-Lane Capacity Roadway



Figure 15: Areas Included in Population-AADT Correlation Analysis



Figure 16: Comparison of Historical Population and AADT Aggregations



Figure 17: Comparison of Aggregated Population and AADT Forecasts



#### Figure 18: Transit Routes and Park-&-Ride Lots

## Page 24 of 27



Figure 19: Regional Distribution of UNC-CH and Hospital Employee Residences (2017)

/hb



vhb

Source: UNC-CH Development የ<mark>መ</mark>ያያ ታሪፐርቶ ይም<sup>l</sup>ate

Figure 20: Study Area Distribution of UNC-CH and Hospital Employee Residences (2017)