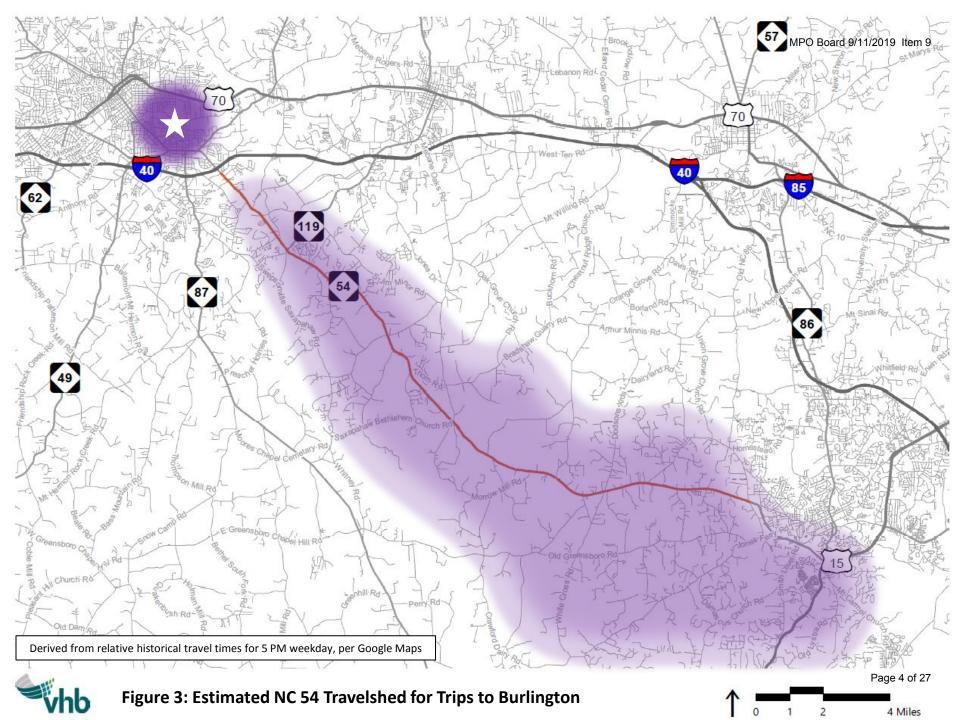

# NC 54 West Corridor Study

**Supplemental Trip Analysis** 

Presented by Joe Seymour, VHB DCHC MPO September 11, 2019

Page 1 of 27

Figure 6: Origin-Destination Analysis – NC 54 East of Orange Grove Road

hb