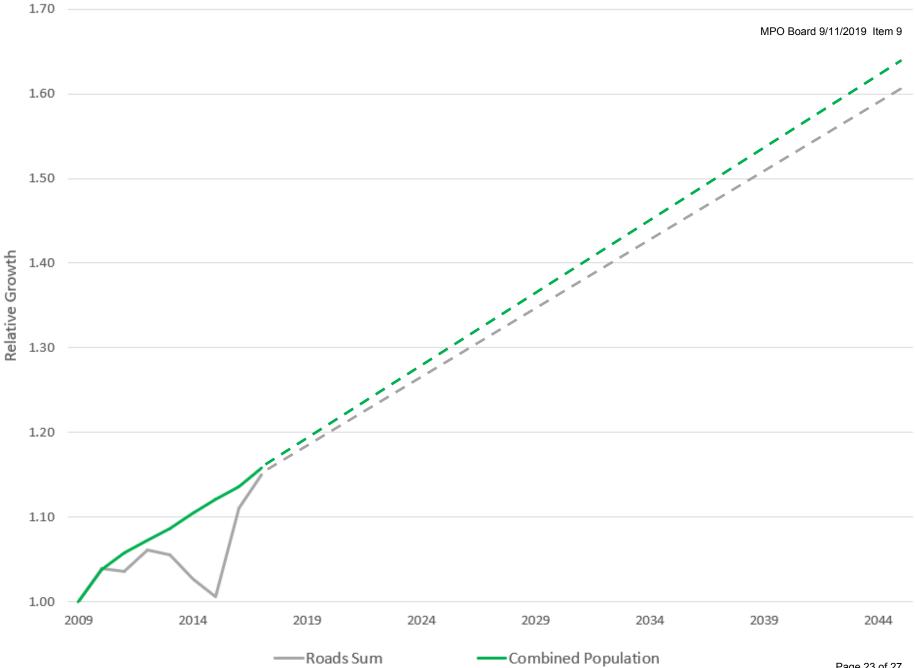

#### Figure 10a: TRM & PTRM Population Growth (2013 – 2045)



## Figure 11a: TRM & PTRM Employment Growth (2013 – 2045)



#### Figure 10b: TRM & PTRM Population Growth (2013 – 2045)



## Figure 11b: TRM & PTRM Employment Growth (2013 – 2045)



Employment 2017

#### Page 16 of 27



Figure 12: TRM Select Link Analysis – NC 54 East of Orange Grove Road

hb





Figure 6: Origin-Destination Analysis – NC 54 East of Orange Grove Road

hb



0.3



Figure 13: TRM – Daily Traffic Differences between 2045 NC 54 Widened and No-Build Scenarios



Page 20 of 27

Figure 14: Comparison of 2045 Build and No-Build Scenarios Relative to 2-Lane Capacity Roadway



Figure 15: Areas Included in Population-AADT Correlation Analysis



Figure 16: Comparison of Historical Population and AADT Aggregations



Figure 17: Comparison of Aggregated Population and AADT Forecasts



#### Figure 18: Transit Routes and Park-&-Ride Lots

## Page 24 of 27



Figure 19: Regional Distribution of UNC-CH and Hospital Employee Residences (2017)

/hb



vhb

Source: UNC-CH Development የ<mark>መ</mark>ያያ ታሪፐርቶ ይም<sup>l</sup>ate

Figure 20: Study Area Distribution of UNC-CH and Hospital Employee Residences (2017)