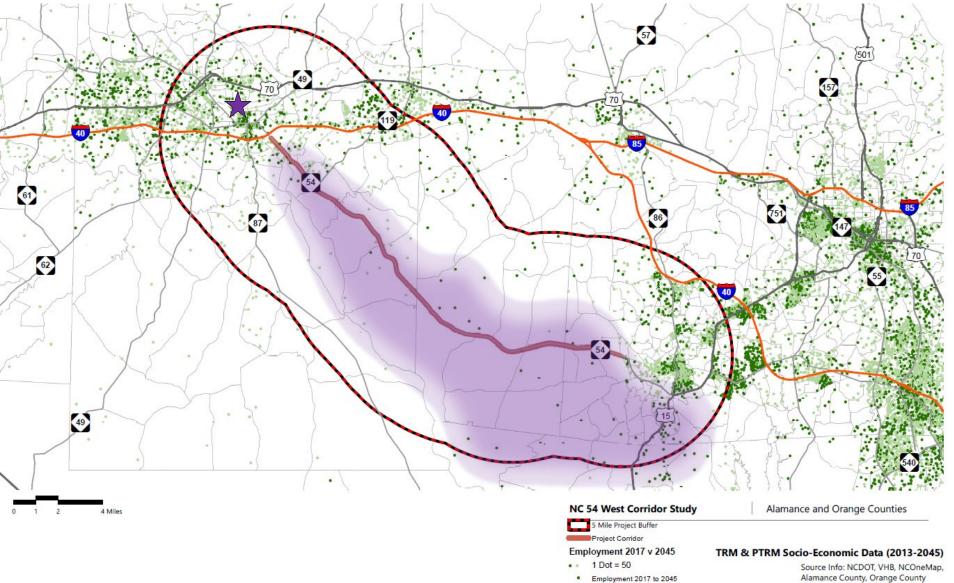

## Figure 11: TRM & PTRM Employment Growth (2013 – 2045)

## Figure 11a: TRM & PTRM Employment Growth (2013 – 2045)

## Figure 11b: TRM & PTRM Employment Growth (2013 – 2045)

Employment 2017

#### Page 16 of 27

Figure 12: TRM Select Link Analysis – NC 54 East of Orange Grove Road

hb

Figure 6: Origin-Destination Analysis – NC 54 East of Orange Grove Road

hb

0.3

Figure 13: TRM – Daily Traffic Differences between 2045 NC 54 Widened and No-Build Scenarios