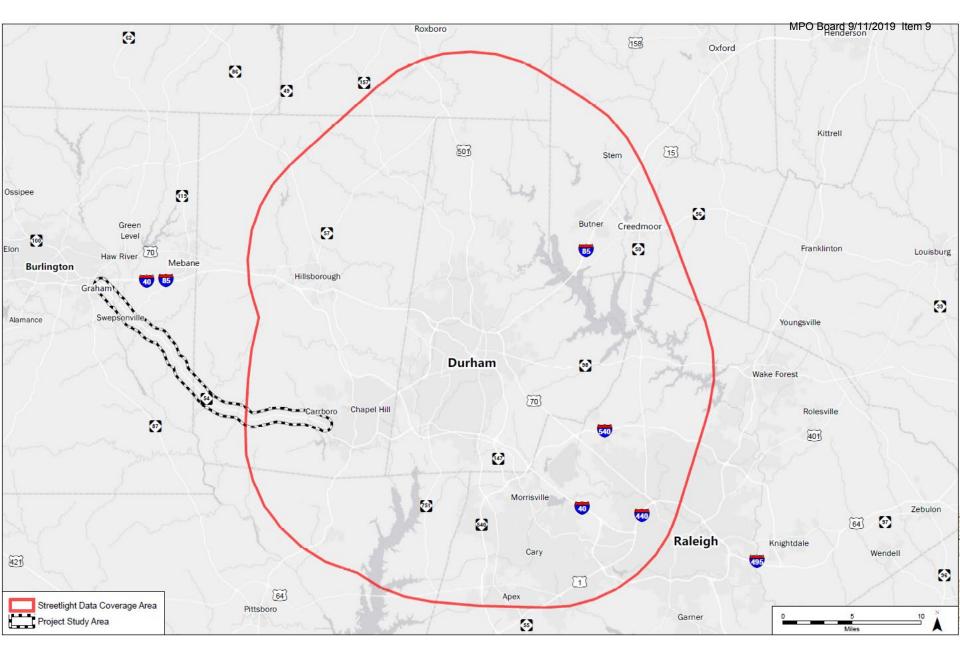

# NC 54 West Corridor Study

**Supplemental Trip Analysis** 

Presented by Joe Seymour, VHB DCHC MPO September 11, 2019

Page 1 of 27

Figure 6: Origin-Destination Analysis – NC 54 East of Orange Grove Road

hb