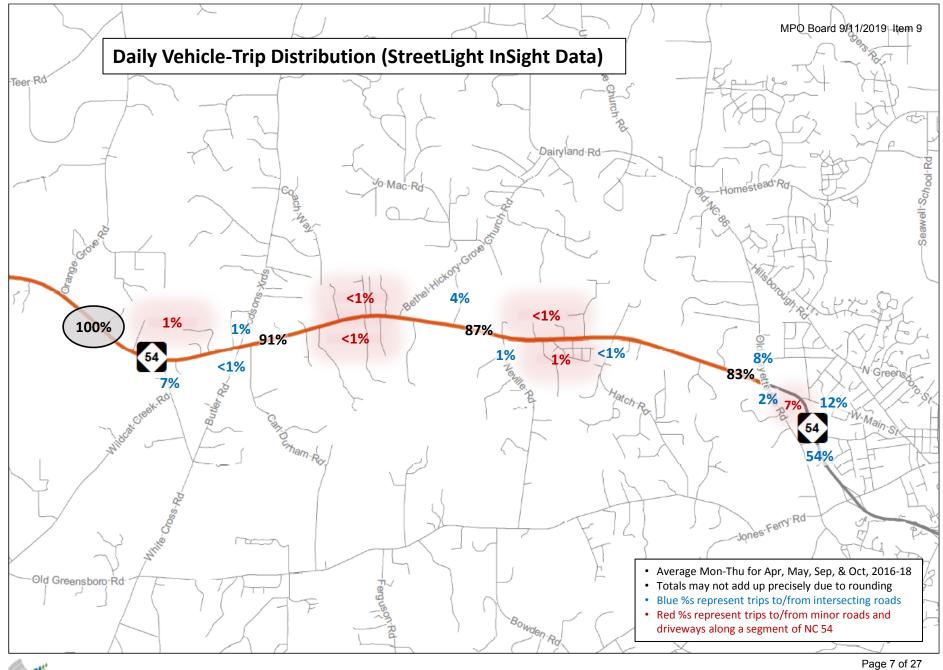

# NC 54 West Corridor Study

**Supplemental Trip Analysis** 

Presented by Joe Seymour, VHB DCHC MPO September 11, 2019

Page 1 of 27

Figure 6: Origin-Destination Analysis – NC 54 East of Orange Grove Road

hb