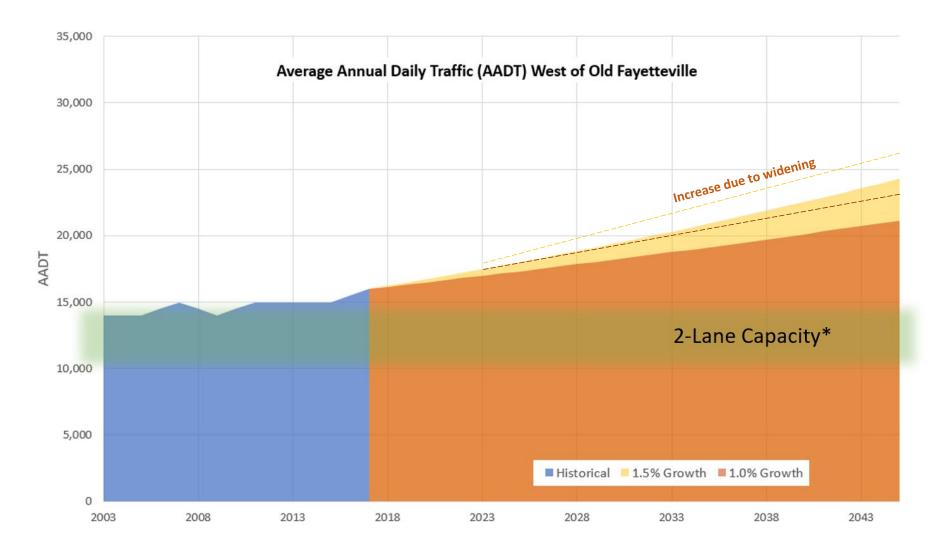

Page 20 of 27

Figure 14: Comparison of 2045 Build and No-Build Scenarios Relative to 2-Lane Capacity Roadway

Figure 15: Areas Included in Population-AADT Correlation Analysis

Figure 16: Comparison of Historical Population and AADT Aggregations